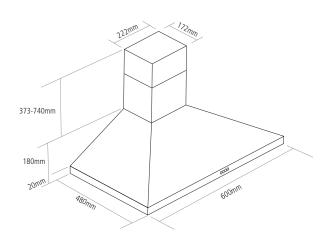

#### DIMENSIONS



## WALL CHIMNEY HOOD

## PRODUCT CODE

CCH601BK

#### **DIMENSIONS**



w:600mm

#### **PERFORMANCE**



Energy class C
Fluid Dynamic Efficiency E
Light Efficiency A
Grease Absorption C
Annual Consumption
36kWh/yr
Max. extraction 305m3/h
Max. noise level 62dB[A]

## FINISH AVAILABLE



Stainless steel



Black [shown]

## **FEATURES**

- Push button controls
- 3 Speeds
- 1 x 2W LED light
- Aluminium grease filters
- Required ducting size 150mm
- Supplied with 2m length of semi-rigid ducting
- Recirculation kit available

### **OPTIONAL EXTRAS**

- Recirculation kit [CAP60CF] Visit caple.co.uk for full range

# Features

#### **FUNCTION & POWER**

Simple in design, efficient in performance with a choice of two finishes to suit your kitchen.