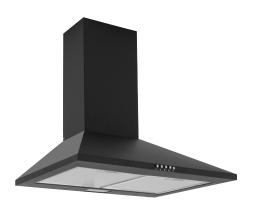

## PRODUCT CODE

CCH601BK

## FINISH AVAILABLE

Stainless steel

Black [shown]

## **FEATURES**

- Push button controls
- 3 Speeds
- 1 x 2W LED light
- Aluminium grease filters
- Required ducting size 150mm
- Supplied with 2m length of semi-rigid ducting
- Recirculation kit available