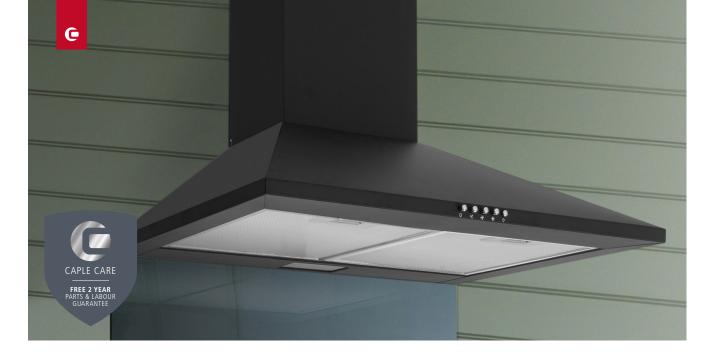

## WALL CHIMNEY HOOD

## PRODUCT CODE

CCH601BK

## FINISH AVAILABLE

Stainless steel

Black [shown]

#### **FUNCTION & POWER**

Simple in design, efficient in performance with a choice of two finishes to suit your kitchen.