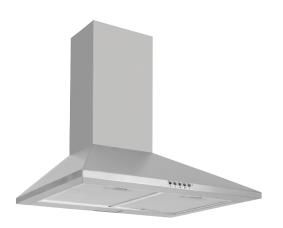

## WALL CHIMNEY HOOD

## PRODUCT CODE

CCH601SS

## FINISH AVAILABLE

Stainless steel [shown]

Black

## **FEATURES**

- Push button controls
- 3 Speeds
- 1 x 2W LED light
- Aluminium grease filters
- Required ducting size 150mm
- Supplied with 2m length of semi-rigid ducting
- Recirculation kit available