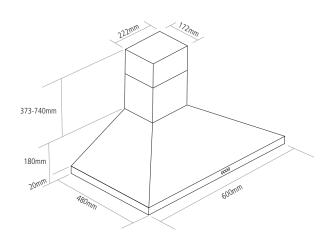

#### DIMENSIONS



## WALL CHIMNEY HOOD

## PRODUCT CODE

CCH601SS

#### DIMENSIONS



w:600mm

#### **PERFORMANCE**



Energy class C
Fluid Dynamic Efficiency E
Light Efficiency A
Grease Absorption C
Annual Consumption
36kWh/yr
Max. extraction 305m3/h
Max. noise level 62dB[A]

## FINISH AVAILABLE



Stainless steel [shown]



Black

## **FEATURES**

- Push button controls
- 3 Speeds
- 1 x 2W LED light
- Aluminium grease filters
- Required ducting size 150mm
- Supplied with 2m length of semi-rigid ducting
- Recirculation kit available

### **OPTIONAL EXTRAS**

- Recirculation kit [CAP60CF] Visit caple.co.uk for full range

# Features

#### **FUNCTION & POWER**

Simple in design, efficient in performance with a choice of two finishes to suit your kitchen.