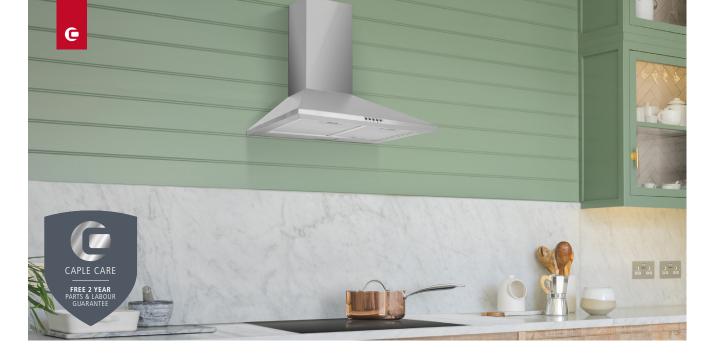

## WALL CHIMNEY HOOD

## PRODUCT CODE

CCH601SS

#### **FUNCTION & POWER**

Simple in design, efficient in performance with a choice of two finishes to suit your kitchen.