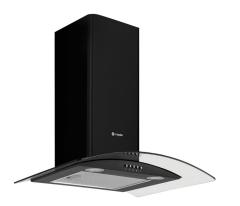

# WALL CHIMNEY HOODS

# PRODUCT CODE

CGC611BK

# FINISH AVAILABLE

Stainless steel with curved clear glass

Black with curved clear glass [shown]

### FEATURES

- Push button controls
- 3 Speeds
- 2 x 2W high intensity LED lights
- Aluminium grease filters
- Required ducting size 150mm
- Supplied with 2m length of semi-rigid ducting
- Recirculation kit available