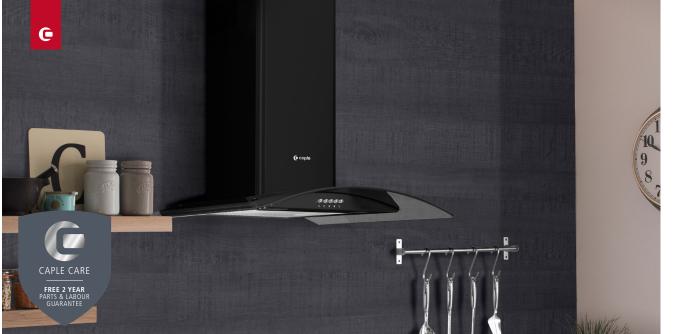

# WALL CHIMNEY HOODS

# PRODUCT CODE

CGC611BK

# FINISH AVAILABLE

Stainless steel with curved clear glass

Black with curved clear glass [shown]

### FEATURES

- Push button controls
- 3 Speeds
- 2 x 2W high intensity LED lights
- Aluminium grease filters
- Required ducting size 150mm
- Supplied with 2m length of semi-rigid ducting
- Recirculation kit available