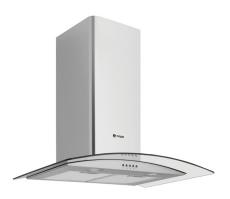

## PRODUCT CODE

CGC711SS

# FINISH AVAILABLE

Stainless steel with curved clear glass [shown]

Black with curved clear glass