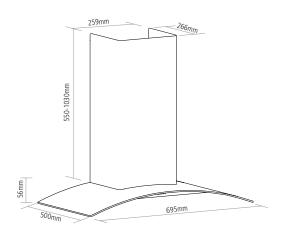

## DIMENSIONS



# WALL CHIMNEY HOODS

## PRODUCT CODE

CGC711SS

### **DIMENSIONS**



w:695mm

### PERFORMANCE

е

Energy class C
Fluid Dynamic Efficiency D
Light Efficiency A
Grease Absorption B
Annual Consumption
52kWh/yr

Max. extraction 456m3/h Max. noise level 56dB[A]

# FINISH AVAILABLE



Stainless steel with curved clear glass [shown]



Black with curved clear glass

### **FEATURES**

- Push button controls
- 3 Speeds
- 2 x 2W high intensity LED lights
- Aluminium grease filters
- Required ducting size 150mm
- Supplied with 2m length of semi-rigid ducting
- Recirculation kit available

## OPTIONAL EXTRAS

- Recirculation kit [CAP75CF] Visit caple.co.uk for full range

# Features

## **SPLASHBACK**

This unique splashback has been designed to fit perfectly with the curved canopy of the Caple CG