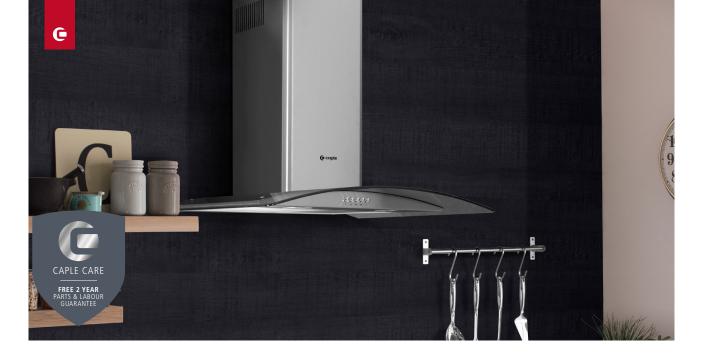

# WALL CHIMNEY HOODS

# FINISH AVAILABLE

Stainless steel with curved clear glass [shown]

Black with curved clear glass

### **FEATURES**

- Push button controls
- 3 Speeds
- 2 x 2W high intensity LED lights
- Aluminium grease filters
- Required ducting size 150mm
- Supplied with 2m length of semi-rigid ducting
- Recirculation kit available