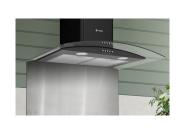

# 

Stainless steel with curved clear glass

Black with curved clear glass [shown]

#### FEATURES

- Push button controls
- 3 Speeds
- 2 x 2W high intensity LED lights
- Aluminium grease filters
- Required ducting size 150mm
- Supplied with 2m length of semi-rigid ducting
- Recirculation kit available