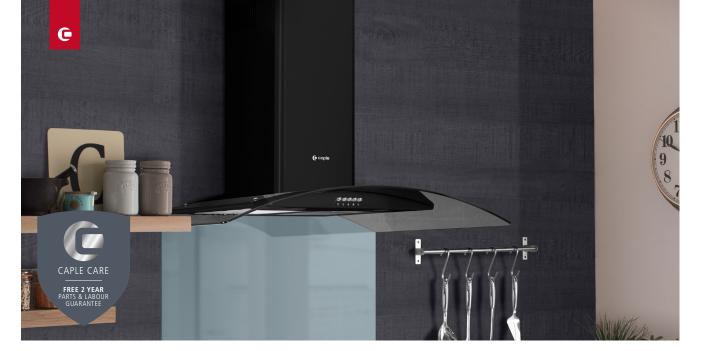

### WALL CHIMNEY HOODS

#### PRODUCT CODE

CGC911BK

# 

Stainless steel with curved clear glass

Black with curved clear glass [shown]

#### FEATURES

- Push button controls
- 3 Speeds
- 2 x 2W high intensity LED lights
- Aluminium grease filters
- Required ducting size 150mm
- Supplied with 2m length of semi-rigid ducting
- Recirculation kit available