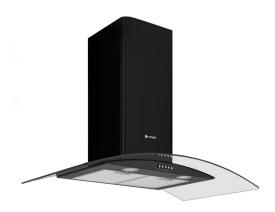

# 

Stainless steel with curved clear glass

Black with curved clear glass [shown]

#### FEATURES

- Push button controls
- 3 Speeds
- 2 x 2W high intensity LED lights
- Aluminium grease filters
- Required ducting size 150mm
- Supplied with 2m length of semi-rigid ducting
- Recirculation kit available