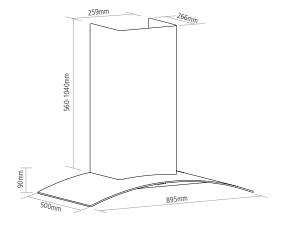

#### DIMENSIONS

# ↔ w:895mm

PERFORMANCE

e Energy class C Fluid Dynamic Efficiency D Light Efficiency A Grease Absorption B Annual Consumption 52kWh/yr Max. extraction 456m3/h Max. noise level 56dB[A]