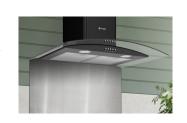

## FINISH AVAILABLE

Stainless steel with curved clear glass [shown]

Black with curved clear glass

#### FEATURES

- Push button controls
- 3 Speeds
- 2 x 2W high intensity LED lights
- Aluminium grease filters
- Required ducting size 150mm
- Supplied with 2m length of semi-rigid ducting
- Recirculation kit available