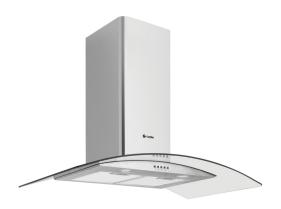

## PRODUCT CODE

CGC911SS

## FINISH AVAILABLE

Stainless steel with curved clear glass [shown]

Black with curved clear glass