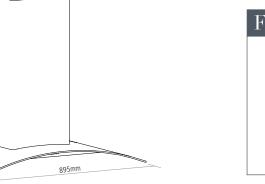

DIMENSIONS

560-1040mm

90mm

500mm

259mm

## DIMENSIONS

 $\leftrightarrow$  w:895mm