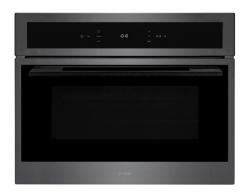

# SENSE GUNMETAL BUILT-IN **COMBINATION MICROWAVE**

#### **DESIGN**

- Black square bar handle
- Stainless steel interior
- White LED display