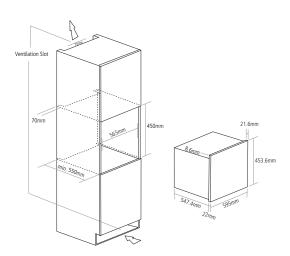

# SENSE GUNMETAL BUILT-IN **COMBINATION MICROWAVE**



### DIMENSIONS



# **Features**

### TURNTABLE FREE DESIGN

Caple microwaves have been exquisitely designed to look the part. These models have 40L capacity, removable dishwasher friendly glass base and a turntable free design. This means you can fit large dishes into the cavity.

### PRODUCT CODE



s CM111GM

## DIMENSIONS



h:450mm

### FINISH AVAILABLE



Gunmetal and black glass

### **FUNCTIONS**

# 10 Functions

- Light
- Microwave [10 power levels]
- Auto Defrost
- Turbo Grill
- Fan heat
- Turbo conventional
- Microwave and fan heat
- Microwave and turbo grill
- Microwave and conventional heat
- Auto cooking

### **FEATURES**

- 40 Litre capacity
- Full touch control
- Programmable electronic timer
- Electronic clock
- Turntable free design
- Chrome shelf rack with 3 positions
- Internal light
-