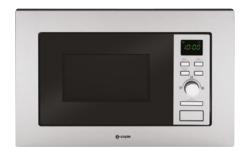

# CLASSIC BUILT-IN WALL UNIT MICROWAVE AND GRILL

## FINISH AVAILABLE

Fingerprint resistant Stainless steel

#### DESIGN

- Stainless steel front and cavity
- Mark resistant finish
- Green LED display