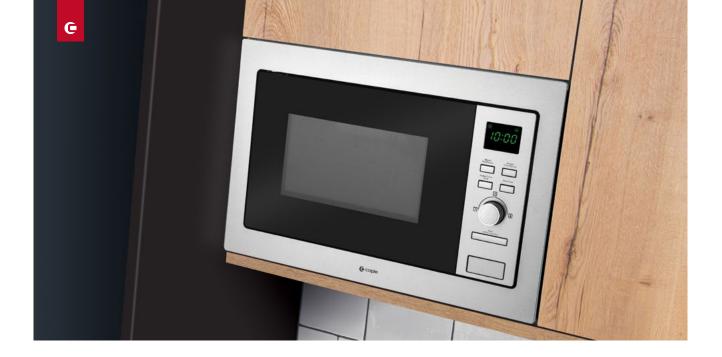

# CLASSIC BUILT-IN WALL UNIT MICROWAVE AND GRILL

## FINISH AVAILABLE

Fingerprint resistant Stainless steel

#### DESIGN

- Stainless steel front and cavity
- Mark resistant finish
- Green LED display