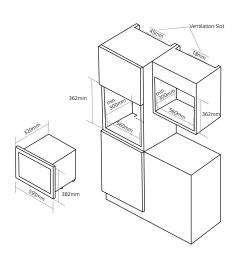

### DIMENSIONS

#### PRODUCT CODE

#### DIMENSIONS

h:382mm [inc. built-in frame]