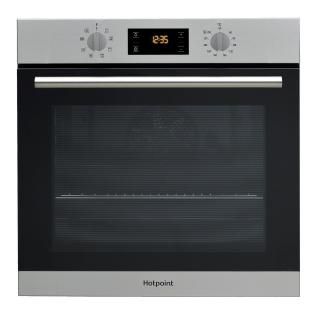

## **SA2 540 H IX**

12NC: F100149

GTIN (EAN) code: 5054645001491

| MAIN FEATURES                         |              |
|---------------------------------------|--------------|
| Product group                         | 0ven         |
| Commercial code                       | SA2 540 H IX |
| Main colour of product                | Inox         |
| Construction type                     | Built-in     |
| Type of control                       | Electronic   |
| Type of control settings              | -            |
| Are any hobs controls integrated?     | No           |
| Which kind of hobs can be controlled? | -            |
| Automatic programmes                  | Yes          |
| Current (A)                           | 13           |
| Voltage (V)                           | 220-240      |
| Frequency (Hz)                        | 50/60        |
| Length of Electrical Supply Cord (cm) | 100          |
| Plug type                             | UK           |
| Depth with open door 90 degree (mm)   | -            |
| Height of the product                 | 595          |
| Width of the product                  | 595          |
| Depth of the product                  | 551          |
| Minimum niche height                  | 0            |
| Minimum niche width                   | 0            |
| Niche depth                           | 0            |
| Net weight (kg)                       | 26.1         |
| Usable volume (of cavity)             | 66           |
| Integrated Cleaning system            | Hydrolytic   |
| Grids of the cavity                   | 1            |
| Trays                                 | 1            |