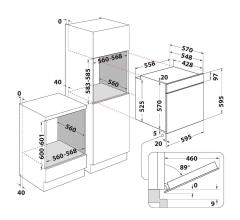

## **SA2 540 H IX**

12NC: F100149

GTIN (EAN) code: 5054645001491

| MAIN FEATURES                         |              |
|---------------------------------------|--------------|
| Product group                         | 0ven         |
| Commercial code                       | SA2 540 H IX |
| Main colour of product                | Inox         |
| Construction type                     | Built-in     |
| Type of control                       | Electronic   |
| Type of control settings              | -            |
| Are any hobs controls integrated?     | No           |
| Which kind of hobs can be controlled? | -            |
| Automatic programmes                  | Yes          |
| Current (A)                           | 13           |
| Voltage (V)                           | 220-240      |
| Frequency (Hz)                        | 50/60        |
| Length of Electrical Supply Cord (cm) | 100          |
| Plug type                             | UK           |
| Depth with open door 90 degree (mm)   | -            |
| Height of the product                 | 595          |
| Width of the product                  | 595          |
| Depth of the product                  | 551          |
| Minimum niche height                  | 0            |
| Minimum niche width                   | 0            |
| Niche depth                           | 0            |
| Net weight (kg)                       | 26.1         |
| Usable volume (of cavity)             | 66           |
| Integrated Cleaning system            | Hydrolytic   |
| Grids of the cavity                   | 1            |
| Trays                                 | 1            |