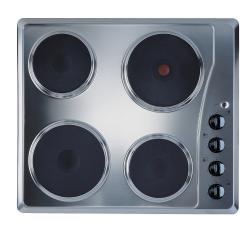

## TI 60 X

12NC: F104339

GTIN (EAN) code: 8050147043394

| MAIN FEATURES                         |            |
|---------------------------------------|------------|
| Product group                         | Hob        |
| Construction type                     | Built-in   |
| Type of control                       | Mechanical |
| Type of control settings              | -          |
| Number of gas burners                 | 0          |
| Number of electric cooking zones      | 4          |
| Number of electric plates             | 4          |
| Number of radiant plates              | 0          |
| Number of halogen plates              | 0          |
| Number of induction plates            | 0          |
| Number of electric warming zones      | 0          |
| Location of control panel             | Lateral    |
| Basic surface material                | Inox       |
| Main colour of product                | Inox       |
| Electrical connection rating (W)      | 5500       |
| Gas connection rating (W)             | 0          |
| Gas type                              | N/A        |
| Current (A)                           | 23,9       |
| Voltage (V)                           | 230-240    |
| Frequency (Hz)                        | 50         |
| Length of Electrical Supply Cord (cm) | 0          |
| Plug type                             | No         |
| Gas connection                        | N/A        |
| Width of the product                  | 580        |
| Height of the product                 | 40         |
| Depth of the product                  | 510        |
| Minimum niche height                  | 20         |
| Minimum niche width                   | 558        |
| Niche depth                           | 490        |
| Net weight (kg)                       | 9.5        |
| Automatic programmes                  | No         |
|                                       |            |

| TECHNICAL FEATURES      |                       |
|-------------------------|-----------------------|
| Power on indicator      | Yes                   |
| Number of indicators    | 1                     |
| Type of regulation      | Cast iron plate rapid |
| Type of lid             | Without               |
| Residual heat indicator | Central               |
| Main on/off switch      | No                    |
| Safety device           | -                     |
| Timer                   | No                    |