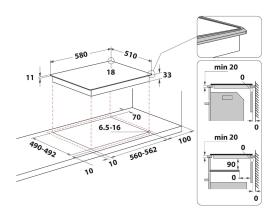

## TI 60 X

12NC: F104339

GTIN (EAN) code: 8050147043394

| MAIN FEATURES                         |            |
|---------------------------------------|------------|
| Product group                         | Hob        |
| Construction type                     | Built-in   |
| Type of control                       | Mechanical |
| Type of control settings              | -          |
| Number of gas burners                 | 0          |
| Number of electric cooking zones      | 4          |
| Number of electric plates             | 4          |
| Number of radiant plates              | 0          |
| Number of halogen plates              | 0          |
| Number of induction plates            | 0          |
| Number of electric warming zones      | 0          |
| Location of control panel             | Lateral    |
| Basic surface material                | Inox       |
| Main colour of product                | Inox       |
| Electrical connection rating (W)      | 5500       |
| Gas connection rating (W)             | 0          |
| Gas type                              | N/A        |
| Current (A)                           | 23,9       |
| Voltage (V)                           | 230-240    |
| Frequency (Hz)                        | 50         |
| Length of Electrical Supply Cord (cm) | 0          |
| Plug type                             | No         |
| Gas connection                        | N/A        |
| Width of the product                  | 580        |
| Height of the product                 | 40         |
| Depth of the product                  | 510        |
| Minimum niche height                  | 20         |
| Minimum niche width                   | 558        |
| Niche depth                           | 490        |
| Net weight (kg)                       | 9.5        |
| Automatic programmes                  | No         |
|                                       |            |