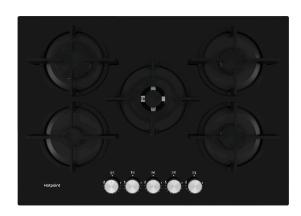

## **HGS 72S BK**

12NC: F163435

GTIN (EAN) code: 5054645634354

| MAIN FEATURES                         |            |
|---------------------------------------|------------|
| Product group                         | Hob        |
| Construction type                     | Built-in   |
| Type of control                       | Mechanical |
| Type of control settings              | Knob       |
| Number of gas burners                 | 5          |
| Number of electric cooking zones      | 0          |
| Number of electric plates             | 0          |
| Number of radiant plates              | 0          |
| Number of halogen plates              | 0          |
| Number of induction plates            | 0          |
| Number of electric warming zones      | 0          |
| Location of control panel             | Front      |
| Basic surface material                | Glass      |
| Main colour of product                | Black      |
| Electrical connection rating (W)      | 0          |
| Gas connection rating (W)             | 10800      |
| Gas type                              | Methane    |
| Current (A)                           | 0          |
| Voltage (V)                           | 220-240    |
| Frequency (Hz)                        | 50/60      |
| Length of Electrical Supply Cord (cm) | 100        |
| Plug type                             | UK         |
| Gas connection                        | N/A        |
| Width of the product                  | 730        |
| Height of the product                 | 51         |
| Depth of the product                  | 510        |
| Minimum niche height                  | 0          |
| Minimum niche width                   | 555        |
| Niche depth                           | 475        |
| Net weight (kg)                       | 16         |
| Automatic programmes                  | No         |
|                                       |            |