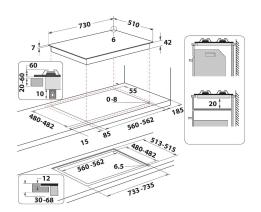

## **HGS 72S BK**

12NC: F163435

GTIN (EAN) code: 5054645634354

| MAIN FEATURES                         |            |
|---------------------------------------|------------|
| Product group                         | Hob        |
| Construction type                     | Built-in   |
| Type of control                       | Mechanical |
| Type of control settings              | Knob       |
| Number of gas burners                 | 5          |
| Number of electric cooking zones      | 0          |
| Number of electric plates             | 0          |
| Number of radiant plates              | 0          |
| Number of halogen plates              | 0          |
| Number of induction plates            | 0          |
| Number of electric warming zones      | 0          |
| Location of control panel             | Front      |
| Basic surface material                | Glass      |
| Main colour of product                | Black      |
| Electrical connection rating (W)      | 0          |
| Gas connection rating (W)             | 10800      |
| Gas type                              | Methane    |
| Current (A)                           | 0          |
| Voltage (V)                           | 220-240    |
| Frequency (Hz)                        | 50/60      |
| Length of Electrical Supply Cord (cm) | 100        |
| Plug type                             | UK         |
| Gas connection                        | N/A        |
| Width of the product                  | 730        |
| Height of the product                 | 51         |
| Depth of the product                  | 510        |
| Minimum niche height                  | 0          |
| Minimum niche width                   | 555        |
| Niche depth                           | 475        |
| Net weight (kg)                       | 16         |
| Automatic programmes                  | No         |
|                                       |            |