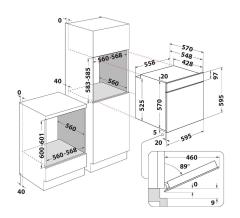

## **IFW 6230 IX UK**

12NC: F102677

GTIN (EAN) code: 8050147026779

| MAIN FEATURES                         |                |
|---------------------------------------|----------------|
| Product group                         | 0ven           |
| Commercial code                       | IFW 6230 IX UK |
| Main colour of product                | Inox           |
| Construction type                     | Built-in       |
| Type of control                       | Mechanical     |
| Type of control settings              | -              |
| Are any hobs controls integrated?     | No             |
| Which kind of hobs can be controlled? | -              |
| Automatic programmes                  | No             |
| Current (A)                           | 13             |
| Voltage (V)                           | 220-240        |
| Frequency (Hz)                        | 50/60          |
| Length of Electrical Supply Cord (cm) | 100            |
| Plug type                             | UK             |
| Depth with open door 90 degree (mm)   | -              |
| Height of the product                 | 595            |
| Width of the product                  | 595            |
| Depth of the product                  | 551            |
| Minimum niche height                  | 0              |
| Minimum niche width                   | 0              |
| Niche depth                           | 0              |
| Net weight (kg)                       | 27.1           |
| Usable volume (of cavity)             | 71             |
| Integrated Cleaning system            | No             |
| Grids of the cavity                   | 1              |
| Trays                                 | 1              |