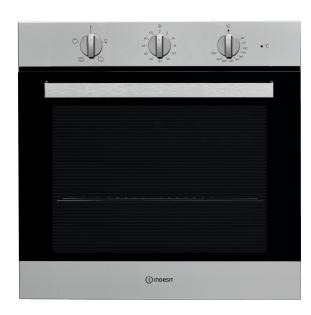

## **IFW 6230 IX UK**

12NC: F102677

GTIN (EAN) code: 8050147026779

| MAIN FEATURES                         |                |
|---------------------------------------|----------------|
| Product group                         | 0ven           |
| Commercial code                       | IFW 6230 IX UK |
| Main colour of product                | Inox           |
| Construction type                     | Built-in       |
| Type of control                       | Mechanical     |
| Type of control settings              | -              |
| Are any hobs controls integrated?     | No             |
| Which kind of hobs can be controlled? | -              |
| Automatic programmes                  | No             |
| Current (A)                           | 13             |
| Voltage (V)                           | 220-240        |
| Frequency (Hz)                        | 50/60          |
| Length of Electrical Supply Cord (cm) | 100            |
| Plug type                             | UK             |
| Depth with open door 90 degree (mm)   | -              |
| Height of the product                 | 595            |
| Width of the product                  | 595            |
| Depth of the product                  | 551            |
| Minimum niche height                  | 0              |
| Minimum niche width                   | 0              |
| Niche depth                           | 0              |
| Net weight (kg)                       | 27.1           |
| Usable volume (of cavity)             | 71             |
| Integrated Cleaning system            | No             |
| Grids of the cavity                   | 1              |
| Trays                                 | 1              |