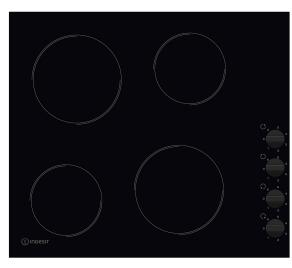

## () INDESIT Life proof.

| MAIN FEATURES                         |                |
|---------------------------------------|----------------|
| Product group                         | Hob            |
| Construction type                     | Built-in       |
| Type of control                       | Mechanical     |
| Type of control settings              | -              |
| Number of gas burners                 | 0              |
| Number of electric cooking zones      | 4              |
| Number of electric plates             | 0              |
| Number of radiant plates              | 4              |
| Number of halogen plates              | 0              |
| Number of induction plates            | 0              |
| Number of electric warming zones      | 0              |
| Location of control panel             | Lateral        |
| Basic surface material                | Ceramic Glass  |
| Main colour of product                | Black          |
| Electrical connection rating (W)      | 4800           |
| Gas connection rating (W)             | 0              |
| Gas type                              | N/A            |
| Current (A)                           | 20,9           |
| Voltage (V)                           | 220-240/380-41 |
| Frequency (Hz)                        | 50/60          |
| Length of Electrical Supply Cord (cm) | 0              |
| Plug type                             | No             |
| Gas connection                        | N/A            |
| Width of the product                  | 580            |
| Height of the product                 | 50             |
| Depth of the product                  | 510            |
| Minimum niche height                  | 40             |
| Minimum niche width                   | 560            |
| Niche depth                           | 490            |
| Net weight (kg)                       | 8              |
| Automatic programmes                  | No             |