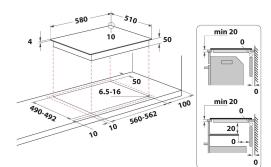

## () INDESIT Life proof.

| MAIN FEATURES                         |                |
|---------------------------------------|----------------|
| Product group                         | Hob            |
| Construction type                     | Built-in       |
| Type of control                       | Mechanical     |
| Type of control settings              | -              |
| Number of gas burners                 | 0              |
| Number of electric cooking zones      | 4              |
| Number of electric plates             | 0              |
| Number of radiant plates              | 4              |
| Number of halogen plates              | 0              |
| Number of induction plates            | 0              |
| Number of electric warming zones      | 0              |
| Location of control panel             | Lateral        |
| Basic surface material                | Ceramic Glass  |
| Main colour of product                | Black          |
| Electrical connection rating (W)      | 4800           |
| Gas connection rating (W)             | 0              |
| Gas type                              | N/A            |
| Current (A)                           | 20,9           |
| Voltage (V)                           | 220-240/380-41 |
| Frequency (Hz)                        | 50/60          |
| Length of Electrical Supply Cord (cm) | 0              |
| Plug type                             | No             |
| Gas connection                        | N/A            |
| Width of the product                  | 580            |
| Height of the product                 | 50             |
| Depth of the product                  | 510            |
| Minimum niche height                  | 40             |
| Minimum niche width                   | 560            |
| Niche depth                           | 490            |
| Net weight (kg)                       | 8              |
| Automatic programmes                  | No             |