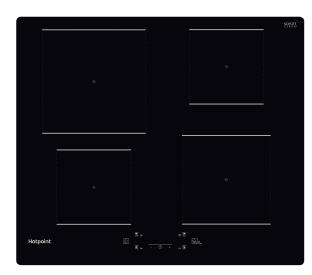

## **TQ 1460S NE**

12NC: F158953

GTIN (EAN) code: 5054645589531

| Product group Built-in Type of control Electronic Type of control Electronic Type of control Settings - Number of gas burners 0 Number of electric cooking zones 4 Number of electric plates 0 Number of radiant plates 0 Number of halogen plates 0 Number of induction plates 4 Number of electric warming zones 0 Location of control panel Front Basic surface material Ceramic Glass Main colour of product Black Electrical connection rating (W) 7200 Gas connection rating (W) 0 Gas type N/A Current (A) 31,3 Voltage (V) 220-240 Frequency (Hz) 50/60 Length of Electrical Supply Cord (cm) 120 Plug type No Gas connection N/A Width of the product 54 Depth of the product 54 Depth of the product 54 Depth of the product 54 Minimum niche width 560 Niche depth 480 Net weight (kg) 8.8 Automatic programmes                                                                                                                                                                                                                                                                                                                                                                                                                                                                                                                                                                                                                                                                                                                                                                                                                                                                                                                                                                                                                                                                                                                                                                                                                                                                                                     | MAIN FEATURES                         |               |
|--------------------------------------------------------------------------------------------------------------------------------------------------------------------------------------------------------------------------------------------------------------------------------------------------------------------------------------------------------------------------------------------------------------------------------------------------------------------------------------------------------------------------------------------------------------------------------------------------------------------------------------------------------------------------------------------------------------------------------------------------------------------------------------------------------------------------------------------------------------------------------------------------------------------------------------------------------------------------------------------------------------------------------------------------------------------------------------------------------------------------------------------------------------------------------------------------------------------------------------------------------------------------------------------------------------------------------------------------------------------------------------------------------------------------------------------------------------------------------------------------------------------------------------------------------------------------------------------------------------------------------------------------------------------------------------------------------------------------------------------------------------------------------------------------------------------------------------------------------------------------------------------------------------------------------------------------------------------------------------------------------------------------------------------------------------------------------------------------------------------------------|---------------------------------------|---------------|
| Type of control Type of control settings Type of control pates Type of control pates Type of control pates Type of control panel T | Product group                         | Hob           |
| Type of control settings  Number of gas burners  Number of electric cooking zones  Number of electric plates  Number of radiant plates  Number of halogen plates  Number of induction plates  Number of electric warming zones  Location of control panel  Basic surface material  Ceramic Glass  Main colour of product  Electrical connection rating (W)  Gas type  N/A  Current (A)  31,3  Voltage (V)  Prequency (Hz)  Length of Electrical Supply Cord (cm)  Plug type  No  Gas connection  N/A  Width of the product  Bether  Solo Height of the product  Depth of the product  Solo Height of the product  Minimum niche height  Minimum niche width  Net weight (kg)  8.8                                                                                                                                                                                                                                                                                                                                                                                                                                                                                                                                                                                                                                                                                                                                                                                                                                                                                                                                                                                                                                                                                                                                                                                                                                                                                                                                                                                                                                              | Construction type                     | Built-in      |
| Number of gas burners       0         Number of electric cooking zones       4         Number of electric plates       0         Number of radiant plates       0         Number of induction plates       4         Number of electric warming zones       0         Location of control panel       Front         Basic surface material       Ceramic Glass         Main colour of product       Black         Electrical connection rating (W)       0         Gas connection rating (W)       0         Gas type       N/A         Current (A)       31,3         Voltage (V)       220-240         Frequency (Hz)       50/60         Length of Electrical Supply Cord (cm)       120         Plug type       No         Gas connection       N/A         Width of the product       590         Height of the product       54         Depth of the product       510         Minimum niche height       28         Minimum niche width       560         Niche depth       480         Net weight (kg)       8.8                                                                                                                                                                                                                                                                                                                                                                                                                                                                                                                                                                                                                                                                                                                                                                                                                                                                                                                                                                                                                                                                                                       | Type of control                       | Electronic    |
| Number of electric cooking zones       4         Number of electric plates       0         Number of radiant plates       0         Number of halogen plates       0         Number of induction plates       4         Number of electric warming zones       0         Location of control panel       Front         Basic surface material       Ceramic Glass         Main colour of product       Black         Electrical connection rating (W)       0         Gas connection rating (W)       0         Gas type       N/A         Current (A)       31,3         Voltage (V)       220-240         Frequency (Hz)       50/60         Length of Electrical Supply Cord (cm)       120         Plug type       No         Gas connection       N/A         Width of the product       590         Height of the product       54         Depth of the product       510         Minimum niche height       28         Minimum niche width       560         Niche depth       480         Net weight (kg)       8.8                                                                                                                                                                                                                                                                                                                                                                                                                                                                                                                                                                                                                                                                                                                                                                                                                                                                                                                                                                                                                                                                                                    | Type of control settings              | -             |
| Number of electric plates       0         Number of radiant plates       0         Number of halogen plates       0         Number of induction plates       4         Number of electric warming zones       0         Location of control panel       Front         Basic surface material       Ceramic Glass         Main colour of product       Black         Electrical connection rating (W)       7200         Gas connection rating (W)       0         Gas type       N/A         Current (A)       31,3         Voltage (V)       220-240         Frequency (Hz)       50/60         Length of Electrical Supply Cord (cm)       120         Plug type       No         Gas connection       N/A         Width of the product       590         Height of the product       54         Depth of the product       510         Minimum niche height       28         Minimum niche width       560         Niche depth       480         Net weight (kg)       8.8                                                                                                                                                                                                                                                                                                                                                                                                                                                                                                                                                                                                                                                                                                                                                                                                                                                                                                                                                                                                                                                                                                                                                  | Number of gas burners                 | 0             |
| Number of radiant plates       0         Number of halogen plates       0         Number of induction plates       4         Number of electric warming zones       0         Location of control panel       Front         Basic surface material       Ceramic Glass         Main colour of product       Black         Electrical connection rating (W)       7200         Gas connection rating (W)       0         Gas type       N/A         Current (A)       31,3         Voltage (V)       220-240         Frequency (Hz)       50/60         Length of Electrical Supply Cord (cm)       120         Plug type       No         Gas connection       N/A         Width of the product       590         Height of the product       54         Depth of the product       510         Minimum niche height       28         Minimum niche width       560         Niche depth       480         Net weight (kg)       8.8                                                                                                                                                                                                                                                                                                                                                                                                                                                                                                                                                                                                                                                                                                                                                                                                                                                                                                                                                                                                                                                                                                                                                                                            | Number of electric cooking zones      | 4             |
| Number of halogen plates       0         Number of induction plates       4         Number of electric warming zones       0         Location of control panel       Front         Basic surface material       Ceramic Glass         Main colour of product       Black         Electrical connection rating (W)       7200         Gas connection rating (W)       0         Gas type       N/A         Current (A)       31,3         Voltage (V)       220-240         Frequency (Hz)       50/60         Length of Electrical Supply Cord (cm)       120         Plug type       No         Gas connection       N/A         Width of the product       590         Height of the product       54         Depth of the product       54         Depth of the product       510         Minimum niche height       28         Minimum niche width       560         Niche depth       480         Net weight (kg)       8.8                                                                                                                                                                                                                                                                                                                                                                                                                                                                                                                                                                                                                                                                                                                                                                                                                                                                                                                                                                                                                                                                                                                                                                                               | Number of electric plates             | 0             |
| Number of induction plates4Number of electric warming zones0Location of control panelFrontBasic surface materialCeramic GlassMain colour of productBlackElectrical connection rating (W)7200Gas connection rating (W)0Gas typeN/ACurrent (A)31,3Voltage (V)220-240Frequency (Hz)50/60Length of Electrical Supply Cord (cm)120Plug typeNoGas connectionN/AWidth of the product590Height of the product54Depth of the product510Minimum niche height28Minimum niche width560Niche depth480Net weight (kg)8.8                                                                                                                                                                                                                                                                                                                                                                                                                                                                                                                                                                                                                                                                                                                                                                                                                                                                                                                                                                                                                                                                                                                                                                                                                                                                                                                                                                                                                                                                                                                                                                                                                     | Number of radiant plates              | 0             |
| Number of electric warming zones0Location of control panelFrontBasic surface materialCeramic GlassMain colour of productBlackElectrical connection rating (W)7200Gas connection rating (W)0Gas typeN/ACurrent (A)31,3Voltage (V)220-240Frequency (Hz)50/60Length of Electrical Supply Cord (cm)120Plug typeNoGas connectionN/AWidth of the product590Height of the product54Depth of the product510Minimum niche height28Minimum niche width560Niche depth480Net weight (kg)8.8                                                                                                                                                                                                                                                                                                                                                                                                                                                                                                                                                                                                                                                                                                                                                                                                                                                                                                                                                                                                                                                                                                                                                                                                                                                                                                                                                                                                                                                                                                                                                                                                                                                | Number of halogen plates              | 0             |
| Location of control panel  Basic surface material  Ceramic Glass  Main colour of product  Electrical connection rating (W)  Gas connection rating (W)  Gas type  N/A  Current (A)  Voltage (V)  Prequency (Hz)  Length of Electrical Supply Cord (cm)  Plug type  No  Gas connection  N/A  Width of the product  Depth of the product  Depth of the product  Minimum niche height  Minimum niche width  Niche depth  Net weight (kg)  Reaccamic Glass  N/A  Ceramic Glass  N/A  0  0  0  0  0  0  0  0  0  0  0  0  0                                                                                                                                                                                                                                                                                                                                                                                                                                                                                                                                                                                                                                                                                                                                                                                                                                                                                                                                                                                                                                                                                                                                                                                                                                                                                                                                                                                                                                                                                                                                                                                                          | Number of induction plates            | 4             |
| Basic surface materialCeramic GlassMain colour of productBlackElectrical connection rating (W)7200Gas connection rating (W)0Gas typeN/ACurrent (A)31,3Voltage (V)220-240Frequency (Hz)50/60Length of Electrical Supply Cord (cm)120Plug typeNoGas connectionN/AWidth of the product590Height of the product54Depth of the product510Minimum niche height28Minimum niche width560Niche depth480Net weight (kg)8.8                                                                                                                                                                                                                                                                                                                                                                                                                                                                                                                                                                                                                                                                                                                                                                                                                                                                                                                                                                                                                                                                                                                                                                                                                                                                                                                                                                                                                                                                                                                                                                                                                                                                                                               | Number of electric warming zones      | 0             |
| Main colour of product  Electrical connection rating (W)  Gas connection rating (W)  Gas type  N/A  Current (A)  Voltage (V)  Frequency (Hz)  Length of Electrical Supply Cord (cm)  Plug type  No  Gas connection  N/A  Width of the product  Depth of the product  Minimum niche height  Minimum niche width  Niche depth  Ne  Black  Bla | Location of control panel             | Front         |
| Electrical connection rating (W)  Gas connection rating (W)  Gas type  N/A  Current (A)  Voltage (V)  Frequency (Hz)  Length of Electrical Supply Cord (cm)  Plug type  No  Gas connection  N/A  Width of the product  Height of the product  Depth of the product  Minimum niche height  Minimum niche width  Seo  Net weight (kg)  No  7200  0  0  0  120  720-240  750/60  120  No  120  N | Basic surface material                | Ceramic Glass |
| Gas connection rating (W)         0           Gas type         N/A           Current (A)         31,3           Voltage (V)         220-240           Frequency (Hz)         50/60           Length of Electrical Supply Cord (cm)         120           Plug type         No           Gas connection         N/A           Width of the product         590           Height of the product         54           Depth of the product         510           Minimum niche height         28           Minimum niche width         560           Niche depth         480           Net weight (kg)         8.8                                                                                                                                                                                                                                                                                                                                                                                                                                                                                                                                                                                                                                                                                                                                                                                                                                                                                                                                                                                                                                                                                                                                                                                                                                                                                                                                                                                                                                                                                                                | Main colour of product                | Black         |
| Gas type         N/A           Current (A)         31,3           Voltage (V)         220-240           Frequency (Hz)         50/60           Length of Electrical Supply Cord (cm)         120           Plug type         No           Gas connection         N/A           Width of the product         590           Height of the product         54           Depth of the product         510           Minimum niche height         28           Minimum niche width         560           Niche depth         480           Net weight (kg)         8.8                                                                                                                                                                                                                                                                                                                                                                                                                                                                                                                                                                                                                                                                                                                                                                                                                                                                                                                                                                                                                                                                                                                                                                                                                                                                                                                                                                                                                                                                                                                                                              | Electrical connection rating (W)      | 7200          |
| Current (A)         31,3           Voltage (V)         220-240           Frequency (Hz)         50/60           Length of Electrical Supply Cord (cm)         120           Plug type         No           Gas connection         N/A           Width of the product         590           Height of the product         54           Depth of the product         510           Minimum niche height         28           Minimum niche width         560           Niche depth         480           Net weight (kg)         8.8                                                                                                                                                                                                                                                                                                                                                                                                                                                                                                                                                                                                                                                                                                                                                                                                                                                                                                                                                                                                                                                                                                                                                                                                                                                                                                                                                                                                                                                                                                                                                                                             | Gas connection rating (W)             | 0             |
| Voltage (V) 220-240  Frequency (Hz) 50/60  Length of Electrical Supply Cord (cm) 120  Plug type No  Gas connection N/A  Width of the product 590  Height of the product 54  Depth of the product 510  Minimum niche height 28  Minimum niche width 560  Niche depth 480  Net weight (kg) 8.8                                                                                                                                                                                                                                                                                                                                                                                                                                                                                                                                                                                                                                                                                                                                                                                                                                                                                                                                                                                                                                                                                                                                                                                                                                                                                                                                                                                                                                                                                                                                                                                                                                                                                                                                                                                                                                   | Gas type                              | N/A           |
| Frequency (Hz) 50/60  Length of Electrical Supply Cord (cm) 120  Plug type No Gas connection N/A  Width of the product 590  Height of the product 54  Depth of the product 510  Minimum niche height 28  Minimum niche width 560  Niche depth 480  Net weight (kg) 8.8                                                                                                                                                                                                                                                                                                                                                                                                                                                                                                                                                                                                                                                                                                                                                                                                                                                                                                                                                                                                                                                                                                                                                                                                                                                                                                                                                                                                                                                                                                                                                                                                                                                                                                                                                                                                                                                         | Current (A)                           | 31,3          |
| Length of Electrical Supply Cord (cm)120Plug typeNoGas connectionN/AWidth of the product590Height of the product54Depth of the product510Minimum niche height28Minimum niche width560Niche depth480Net weight (kg)8.8                                                                                                                                                                                                                                                                                                                                                                                                                                                                                                                                                                                                                                                                                                                                                                                                                                                                                                                                                                                                                                                                                                                                                                                                                                                                                                                                                                                                                                                                                                                                                                                                                                                                                                                                                                                                                                                                                                          | Voltage (V)                           | 220-240       |
| Plug typeNoGas connectionN/AWidth of the product590Height of the product54Depth of the product510Minimum niche height28Minimum niche width560Niche depth480Net weight (kg)8.8                                                                                                                                                                                                                                                                                                                                                                                                                                                                                                                                                                                                                                                                                                                                                                                                                                                                                                                                                                                                                                                                                                                                                                                                                                                                                                                                                                                                                                                                                                                                                                                                                                                                                                                                                                                                                                                                                                                                                  | Frequency (Hz)                        | 50/60         |
| Gas connection N/A Width of the product 590 Height of the product 54 Depth of the product 510 Minimum niche height 28 Minimum niche width 560 Niche depth 480 Net weight (kg) 8.8                                                                                                                                                                                                                                                                                                                                                                                                                                                                                                                                                                                                                                                                                                                                                                                                                                                                                                                                                                                                                                                                                                                                                                                                                                                                                                                                                                                                                                                                                                                                                                                                                                                                                                                                                                                                                                                                                                                                              | Length of Electrical Supply Cord (cm) | 120           |
| Width of the product 590  Height of the product 54  Depth of the product 510  Minimum niche height 28  Minimum niche width 560  Niche depth 480  Net weight (kg) 8.8                                                                                                                                                                                                                                                                                                                                                                                                                                                                                                                                                                                                                                                                                                                                                                                                                                                                                                                                                                                                                                                                                                                                                                                                                                                                                                                                                                                                                                                                                                                                                                                                                                                                                                                                                                                                                                                                                                                                                           | Plug type                             | No            |
| Height of the product 54  Depth of the product 510  Minimum niche height 28  Minimum niche width 560  Niche depth 480  Net weight (kg) 8.8                                                                                                                                                                                                                                                                                                                                                                                                                                                                                                                                                                                                                                                                                                                                                                                                                                                                                                                                                                                                                                                                                                                                                                                                                                                                                                                                                                                                                                                                                                                                                                                                                                                                                                                                                                                                                                                                                                                                                                                     | Gas connection                        | N/A           |
| Depth of the product 510  Minimum niche height 28  Minimum niche width 560  Niche depth 480  Net weight (kg) 8.8                                                                                                                                                                                                                                                                                                                                                                                                                                                                                                                                                                                                                                                                                                                                                                                                                                                                                                                                                                                                                                                                                                                                                                                                                                                                                                                                                                                                                                                                                                                                                                                                                                                                                                                                                                                                                                                                                                                                                                                                               | Width of the product                  | 590           |
| Minimum niche height28Minimum niche width560Niche depth480Net weight (kg)8.8                                                                                                                                                                                                                                                                                                                                                                                                                                                                                                                                                                                                                                                                                                                                                                                                                                                                                                                                                                                                                                                                                                                                                                                                                                                                                                                                                                                                                                                                                                                                                                                                                                                                                                                                                                                                                                                                                                                                                                                                                                                   | Height of the product                 | 54            |
| Minimum niche width560Niche depth480Net weight (kg)8.8                                                                                                                                                                                                                                                                                                                                                                                                                                                                                                                                                                                                                                                                                                                                                                                                                                                                                                                                                                                                                                                                                                                                                                                                                                                                                                                                                                                                                                                                                                                                                                                                                                                                                                                                                                                                                                                                                                                                                                                                                                                                         | Depth of the product                  | 510           |
| Niche depth 480 Net weight (kg) 8.8                                                                                                                                                                                                                                                                                                                                                                                                                                                                                                                                                                                                                                                                                                                                                                                                                                                                                                                                                                                                                                                                                                                                                                                                                                                                                                                                                                                                                                                                                                                                                                                                                                                                                                                                                                                                                                                                                                                                                                                                                                                                                            | Minimum niche height                  | 28            |
| Net weight (kg) 8.8                                                                                                                                                                                                                                                                                                                                                                                                                                                                                                                                                                                                                                                                                                                                                                                                                                                                                                                                                                                                                                                                                                                                                                                                                                                                                                                                                                                                                                                                                                                                                                                                                                                                                                                                                                                                                                                                                                                                                                                                                                                                                                            | Minimum niche width                   | 560           |
| - , -,                                                                                                                                                                                                                                                                                                                                                                                                                                                                                                                                                                                                                                                                                                                                                                                                                                                                                                                                                                                                                                                                                                                                                                                                                                                                                                                                                                                                                                                                                                                                                                                                                                                                                                                                                                                                                                                                                                                                                                                                                                                                                                                         | Niche depth                           | 480           |
| Automatic programmes Yes                                                                                                                                                                                                                                                                                                                                                                                                                                                                                                                                                                                                                                                                                                                                                                                                                                                                                                                                                                                                                                                                                                                                                                                                                                                                                                                                                                                                                                                                                                                                                                                                                                                                                                                                                                                                                                                                                                                                                                                                                                                                                                       | Net weight (kg)                       | 8.8           |
|                                                                                                                                                                                                                                                                                                                                                                                                                                                                                                                                                                                                                                                                                                                                                                                                                                                                                                                                                                                                                                                                                                                                                                                                                                                                                                                                                                                                                                                                                                                                                                                                                                                                                                                                                                                                                                                                                                                                                                                                                                                                                                                                | Automatic programmes                  | Yes           |