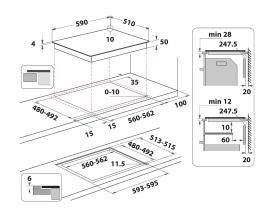

## **TQ 1460S NE**

12NC: F158953

GTIN (EAN) code: 5054645589531

| Product group Built-in Type of control Electronic Type of control Electronic Type of control Settings - Number of gas burners 0 Number of electric cooking zones 4 Number of electric plates 0 Number of radiant plates 0 Number of halogen plates 0 Number of induction plates 4 Number of electric warming zones 0 Location of control panel Front Basic surface material Ceramic Glass Main colour of product Black Electrical connection rating (W) 7200 Gas connection rating (W) 0 Gas type N/A Current (A) 31,3 Voltage (V) 220-240 Frequency (Hz) 50/60 Length of Electrical Supply Cord (cm) 120 Plug type No Gas connection N/A Width of the product 54 Depth of the product 54 Depth of the product 54 Depth of the product 54 Minimum niche width 560 Niche depth 480 Net weight (kg) 8.8 Automatic programmes                                                                                                                                                                                                                                                                                                                                                                                                                                                                                                                                                                                                                                                                                                                                                                                                                                                                                                                                                                                                                                                                                                                                                                                                                                                                                                     | MAIN FEATURES                         |               |
|--------------------------------------------------------------------------------------------------------------------------------------------------------------------------------------------------------------------------------------------------------------------------------------------------------------------------------------------------------------------------------------------------------------------------------------------------------------------------------------------------------------------------------------------------------------------------------------------------------------------------------------------------------------------------------------------------------------------------------------------------------------------------------------------------------------------------------------------------------------------------------------------------------------------------------------------------------------------------------------------------------------------------------------------------------------------------------------------------------------------------------------------------------------------------------------------------------------------------------------------------------------------------------------------------------------------------------------------------------------------------------------------------------------------------------------------------------------------------------------------------------------------------------------------------------------------------------------------------------------------------------------------------------------------------------------------------------------------------------------------------------------------------------------------------------------------------------------------------------------------------------------------------------------------------------------------------------------------------------------------------------------------------------------------------------------------------------------------------------------------------------|---------------------------------------|---------------|
| Type of control Type of control settings Type of control pates Type of control pates Type of control pates Type of control panel T | Product group                         | Hob           |
| Type of control settings  Number of gas burners  Number of electric cooking zones  Number of electric plates  Number of radiant plates  Number of halogen plates  Number of induction plates  Number of electric warming zones  Location of control panel  Basic surface material  Ceramic Glass  Main colour of product  Electrical connection rating (W)  Gas type  N/A  Current (A)  31,3  Voltage (V)  Prequency (Hz)  Length of Electrical Supply Cord (cm)  Plug type  No  Gas connection  N/A  Width of the product  Bether  Solo Height of the product  Depth of the product  Solo Height of the product  Minimum niche height  Minimum niche width  Net weight (kg)  8.8                                                                                                                                                                                                                                                                                                                                                                                                                                                                                                                                                                                                                                                                                                                                                                                                                                                                                                                                                                                                                                                                                                                                                                                                                                                                                                                                                                                                                                              | Construction type                     | Built-in      |
| Number of gas burners       0         Number of electric cooking zones       4         Number of electric plates       0         Number of radiant plates       0         Number of induction plates       4         Number of electric warming zones       0         Location of control panel       Front         Basic surface material       Ceramic Glass         Main colour of product       Black         Electrical connection rating (W)       0         Gas connection rating (W)       0         Gas type       N/A         Current (A)       31,3         Voltage (V)       220-240         Frequency (Hz)       50/60         Length of Electrical Supply Cord (cm)       120         Plug type       No         Gas connection       N/A         Width of the product       590         Height of the product       54         Depth of the product       510         Minimum niche height       28         Minimum niche width       560         Niche depth       480         Net weight (kg)       8.8                                                                                                                                                                                                                                                                                                                                                                                                                                                                                                                                                                                                                                                                                                                                                                                                                                                                                                                                                                                                                                                                                                       | Type of control                       | Electronic    |
| Number of electric cooking zones       4         Number of electric plates       0         Number of radiant plates       0         Number of halogen plates       0         Number of induction plates       4         Number of electric warming zones       0         Location of control panel       Front         Basic surface material       Ceramic Glass         Main colour of product       Black         Electrical connection rating (W)       0         Gas connection rating (W)       0         Gas type       N/A         Current (A)       31,3         Voltage (V)       220-240         Frequency (Hz)       50/60         Length of Electrical Supply Cord (cm)       120         Plug type       No         Gas connection       N/A         Width of the product       590         Height of the product       54         Depth of the product       510         Minimum niche height       28         Minimum niche width       560         Niche depth       480         Net weight (kg)       8.8                                                                                                                                                                                                                                                                                                                                                                                                                                                                                                                                                                                                                                                                                                                                                                                                                                                                                                                                                                                                                                                                                                    | Type of control settings              | -             |
| Number of electric plates       0         Number of radiant plates       0         Number of halogen plates       0         Number of induction plates       4         Number of electric warming zones       0         Location of control panel       Front         Basic surface material       Ceramic Glass         Main colour of product       Black         Electrical connection rating (W)       7200         Gas connection rating (W)       0         Gas type       N/A         Current (A)       31,3         Voltage (V)       220-240         Frequency (Hz)       50/60         Length of Electrical Supply Cord (cm)       120         Plug type       No         Gas connection       N/A         Width of the product       590         Height of the product       54         Depth of the product       510         Minimum niche height       28         Minimum niche width       560         Niche depth       480         Net weight (kg)       8.8                                                                                                                                                                                                                                                                                                                                                                                                                                                                                                                                                                                                                                                                                                                                                                                                                                                                                                                                                                                                                                                                                                                                                  | Number of gas burners                 | 0             |
| Number of radiant plates       0         Number of halogen plates       0         Number of induction plates       4         Number of electric warming zones       0         Location of control panel       Front         Basic surface material       Ceramic Glass         Main colour of product       Black         Electrical connection rating (W)       7200         Gas connection rating (W)       0         Gas type       N/A         Current (A)       31,3         Voltage (V)       220-240         Frequency (Hz)       50/60         Length of Electrical Supply Cord (cm)       120         Plug type       No         Gas connection       N/A         Width of the product       590         Height of the product       54         Depth of the product       510         Minimum niche height       28         Minimum niche width       560         Niche depth       480         Net weight (kg)       8.8                                                                                                                                                                                                                                                                                                                                                                                                                                                                                                                                                                                                                                                                                                                                                                                                                                                                                                                                                                                                                                                                                                                                                                                            | Number of electric cooking zones      | 4             |
| Number of halogen plates       0         Number of induction plates       4         Number of electric warming zones       0         Location of control panel       Front         Basic surface material       Ceramic Glass         Main colour of product       Black         Electrical connection rating (W)       7200         Gas connection rating (W)       0         Gas type       N/A         Current (A)       31,3         Voltage (V)       220-240         Frequency (Hz)       50/60         Length of Electrical Supply Cord (cm)       120         Plug type       No         Gas connection       N/A         Width of the product       590         Height of the product       54         Depth of the product       54         Depth of the product       510         Minimum niche height       28         Minimum niche width       560         Niche depth       480         Net weight (kg)       8.8                                                                                                                                                                                                                                                                                                                                                                                                                                                                                                                                                                                                                                                                                                                                                                                                                                                                                                                                                                                                                                                                                                                                                                                               | Number of electric plates             | 0             |
| Number of induction plates4Number of electric warming zones0Location of control panelFrontBasic surface materialCeramic GlassMain colour of productBlackElectrical connection rating (W)7200Gas connection rating (W)0Gas typeN/ACurrent (A)31,3Voltage (V)220-240Frequency (Hz)50/60Length of Electrical Supply Cord (cm)120Plug typeNoGas connectionN/AWidth of the product590Height of the product54Depth of the product510Minimum niche height28Minimum niche width560Niche depth480Net weight (kg)8.8                                                                                                                                                                                                                                                                                                                                                                                                                                                                                                                                                                                                                                                                                                                                                                                                                                                                                                                                                                                                                                                                                                                                                                                                                                                                                                                                                                                                                                                                                                                                                                                                                     | Number of radiant plates              | 0             |
| Number of electric warming zones0Location of control panelFrontBasic surface materialCeramic GlassMain colour of productBlackElectrical connection rating (W)7200Gas connection rating (W)0Gas typeN/ACurrent (A)31,3Voltage (V)220-240Frequency (Hz)50/60Length of Electrical Supply Cord (cm)120Plug typeNoGas connectionN/AWidth of the product590Height of the product54Depth of the product510Minimum niche height28Minimum niche width560Niche depth480Net weight (kg)8.8                                                                                                                                                                                                                                                                                                                                                                                                                                                                                                                                                                                                                                                                                                                                                                                                                                                                                                                                                                                                                                                                                                                                                                                                                                                                                                                                                                                                                                                                                                                                                                                                                                                | Number of halogen plates              | 0             |
| Location of control panel  Basic surface material  Ceramic Glass  Main colour of product  Electrical connection rating (W)  Gas connection rating (W)  Gas type  N/A  Current (A)  Voltage (V)  Prequency (Hz)  Length of Electrical Supply Cord (cm)  Plug type  No  Gas connection  N/A  Width of the product  Depth of the product  Depth of the product  Minimum niche height  Minimum niche width  Niche depth  Net weight (kg)  Reaccamic Glass  N/A  Ceramic Glass  N/A  0  0  0  0  0  0  0  0  0  0  0  0  0                                                                                                                                                                                                                                                                                                                                                                                                                                                                                                                                                                                                                                                                                                                                                                                                                                                                                                                                                                                                                                                                                                                                                                                                                                                                                                                                                                                                                                                                                                                                                                                                          | Number of induction plates            | 4             |
| Basic surface materialCeramic GlassMain colour of productBlackElectrical connection rating (W)7200Gas connection rating (W)0Gas typeN/ACurrent (A)31,3Voltage (V)220-240Frequency (Hz)50/60Length of Electrical Supply Cord (cm)120Plug typeNoGas connectionN/AWidth of the product590Height of the product54Depth of the product510Minimum niche height28Minimum niche width560Niche depth480Net weight (kg)8.8                                                                                                                                                                                                                                                                                                                                                                                                                                                                                                                                                                                                                                                                                                                                                                                                                                                                                                                                                                                                                                                                                                                                                                                                                                                                                                                                                                                                                                                                                                                                                                                                                                                                                                               | Number of electric warming zones      | 0             |
| Main colour of product  Electrical connection rating (W)  Gas connection rating (W)  Gas type  N/A  Current (A)  Voltage (V)  Frequency (Hz)  Length of Electrical Supply Cord (cm)  Plug type  No  Gas connection  N/A  Width of the product  Depth of the product  Minimum niche height  Minimum niche width  Niche depth  Ne  Black  Bla | Location of control panel             | Front         |
| Electrical connection rating (W)  Gas connection rating (W)  Gas type  N/A  Current (A)  Voltage (V)  Frequency (Hz)  Length of Electrical Supply Cord (cm)  Plug type  No  Gas connection  N/A  Width of the product  Height of the product  Depth of the product  Minimum niche height  Minimum niche width  Seo  Net weight (kg)  No  7200  0  0  0  120  720-240  750/60  120  No  120  N | Basic surface material                | Ceramic Glass |
| Gas connection rating (W)         0           Gas type         N/A           Current (A)         31,3           Voltage (V)         220-240           Frequency (Hz)         50/60           Length of Electrical Supply Cord (cm)         120           Plug type         No           Gas connection         N/A           Width of the product         590           Height of the product         54           Depth of the product         510           Minimum niche height         28           Minimum niche width         560           Niche depth         480           Net weight (kg)         8.8                                                                                                                                                                                                                                                                                                                                                                                                                                                                                                                                                                                                                                                                                                                                                                                                                                                                                                                                                                                                                                                                                                                                                                                                                                                                                                                                                                                                                                                                                                                | Main colour of product                | Black         |
| Gas type         N/A           Current (A)         31,3           Voltage (V)         220-240           Frequency (Hz)         50/60           Length of Electrical Supply Cord (cm)         120           Plug type         No           Gas connection         N/A           Width of the product         590           Height of the product         54           Depth of the product         510           Minimum niche height         28           Minimum niche width         560           Niche depth         480           Net weight (kg)         8.8                                                                                                                                                                                                                                                                                                                                                                                                                                                                                                                                                                                                                                                                                                                                                                                                                                                                                                                                                                                                                                                                                                                                                                                                                                                                                                                                                                                                                                                                                                                                                              | Electrical connection rating (W)      | 7200          |
| Current (A)         31,3           Voltage (V)         220-240           Frequency (Hz)         50/60           Length of Electrical Supply Cord (cm)         120           Plug type         No           Gas connection         N/A           Width of the product         590           Height of the product         54           Depth of the product         510           Minimum niche height         28           Minimum niche width         560           Niche depth         480           Net weight (kg)         8.8                                                                                                                                                                                                                                                                                                                                                                                                                                                                                                                                                                                                                                                                                                                                                                                                                                                                                                                                                                                                                                                                                                                                                                                                                                                                                                                                                                                                                                                                                                                                                                                             | Gas connection rating (W)             | 0             |
| Voltage (V) 220-240  Frequency (Hz) 50/60  Length of Electrical Supply Cord (cm) 120  Plug type No  Gas connection N/A  Width of the product 590  Height of the product 54  Depth of the product 510  Minimum niche height 28  Minimum niche width 560  Niche depth 480  Net weight (kg) 8.8                                                                                                                                                                                                                                                                                                                                                                                                                                                                                                                                                                                                                                                                                                                                                                                                                                                                                                                                                                                                                                                                                                                                                                                                                                                                                                                                                                                                                                                                                                                                                                                                                                                                                                                                                                                                                                   | Gas type                              | N/A           |
| Frequency (Hz) 50/60  Length of Electrical Supply Cord (cm) 120  Plug type No Gas connection N/A  Width of the product 590  Height of the product 54  Depth of the product 510  Minimum niche height 28  Minimum niche width 560  Niche depth 480  Net weight (kg) 8.8                                                                                                                                                                                                                                                                                                                                                                                                                                                                                                                                                                                                                                                                                                                                                                                                                                                                                                                                                                                                                                                                                                                                                                                                                                                                                                                                                                                                                                                                                                                                                                                                                                                                                                                                                                                                                                                         | Current (A)                           | 31,3          |
| Length of Electrical Supply Cord (cm)120Plug typeNoGas connectionN/AWidth of the product590Height of the product54Depth of the product510Minimum niche height28Minimum niche width560Niche depth480Net weight (kg)8.8                                                                                                                                                                                                                                                                                                                                                                                                                                                                                                                                                                                                                                                                                                                                                                                                                                                                                                                                                                                                                                                                                                                                                                                                                                                                                                                                                                                                                                                                                                                                                                                                                                                                                                                                                                                                                                                                                                          | Voltage (V)                           | 220-240       |
| Plug typeNoGas connectionN/AWidth of the product590Height of the product54Depth of the product510Minimum niche height28Minimum niche width560Niche depth480Net weight (kg)8.8                                                                                                                                                                                                                                                                                                                                                                                                                                                                                                                                                                                                                                                                                                                                                                                                                                                                                                                                                                                                                                                                                                                                                                                                                                                                                                                                                                                                                                                                                                                                                                                                                                                                                                                                                                                                                                                                                                                                                  | Frequency (Hz)                        | 50/60         |
| Gas connection N/A Width of the product 590 Height of the product 54 Depth of the product 510 Minimum niche height 28 Minimum niche width 560 Niche depth 480 Net weight (kg) 8.8                                                                                                                                                                                                                                                                                                                                                                                                                                                                                                                                                                                                                                                                                                                                                                                                                                                                                                                                                                                                                                                                                                                                                                                                                                                                                                                                                                                                                                                                                                                                                                                                                                                                                                                                                                                                                                                                                                                                              | Length of Electrical Supply Cord (cm) | 120           |
| Width of the product 590  Height of the product 54  Depth of the product 510  Minimum niche height 28  Minimum niche width 560  Niche depth 480  Net weight (kg) 8.8                                                                                                                                                                                                                                                                                                                                                                                                                                                                                                                                                                                                                                                                                                                                                                                                                                                                                                                                                                                                                                                                                                                                                                                                                                                                                                                                                                                                                                                                                                                                                                                                                                                                                                                                                                                                                                                                                                                                                           | Plug type                             | No            |
| Height of the product 54  Depth of the product 510  Minimum niche height 28  Minimum niche width 560  Niche depth 480  Net weight (kg) 8.8                                                                                                                                                                                                                                                                                                                                                                                                                                                                                                                                                                                                                                                                                                                                                                                                                                                                                                                                                                                                                                                                                                                                                                                                                                                                                                                                                                                                                                                                                                                                                                                                                                                                                                                                                                                                                                                                                                                                                                                     | Gas connection                        | N/A           |
| Depth of the product 510  Minimum niche height 28  Minimum niche width 560  Niche depth 480  Net weight (kg) 8.8                                                                                                                                                                                                                                                                                                                                                                                                                                                                                                                                                                                                                                                                                                                                                                                                                                                                                                                                                                                                                                                                                                                                                                                                                                                                                                                                                                                                                                                                                                                                                                                                                                                                                                                                                                                                                                                                                                                                                                                                               | Width of the product                  | 590           |
| Minimum niche height28Minimum niche width560Niche depth480Net weight (kg)8.8                                                                                                                                                                                                                                                                                                                                                                                                                                                                                                                                                                                                                                                                                                                                                                                                                                                                                                                                                                                                                                                                                                                                                                                                                                                                                                                                                                                                                                                                                                                                                                                                                                                                                                                                                                                                                                                                                                                                                                                                                                                   | Height of the product                 | 54            |
| Minimum niche width560Niche depth480Net weight (kg)8.8                                                                                                                                                                                                                                                                                                                                                                                                                                                                                                                                                                                                                                                                                                                                                                                                                                                                                                                                                                                                                                                                                                                                                                                                                                                                                                                                                                                                                                                                                                                                                                                                                                                                                                                                                                                                                                                                                                                                                                                                                                                                         | Depth of the product                  | 510           |
| Niche depth 480 Net weight (kg) 8.8                                                                                                                                                                                                                                                                                                                                                                                                                                                                                                                                                                                                                                                                                                                                                                                                                                                                                                                                                                                                                                                                                                                                                                                                                                                                                                                                                                                                                                                                                                                                                                                                                                                                                                                                                                                                                                                                                                                                                                                                                                                                                            | Minimum niche height                  | 28            |
| Net weight (kg) 8.8                                                                                                                                                                                                                                                                                                                                                                                                                                                                                                                                                                                                                                                                                                                                                                                                                                                                                                                                                                                                                                                                                                                                                                                                                                                                                                                                                                                                                                                                                                                                                                                                                                                                                                                                                                                                                                                                                                                                                                                                                                                                                                            | Minimum niche width                   | 560           |
| - , -,                                                                                                                                                                                                                                                                                                                                                                                                                                                                                                                                                                                                                                                                                                                                                                                                                                                                                                                                                                                                                                                                                                                                                                                                                                                                                                                                                                                                                                                                                                                                                                                                                                                                                                                                                                                                                                                                                                                                                                                                                                                                                                                         | Niche depth                           | 480           |
| Automatic programmes Yes                                                                                                                                                                                                                                                                                                                                                                                                                                                                                                                                                                                                                                                                                                                                                                                                                                                                                                                                                                                                                                                                                                                                                                                                                                                                                                                                                                                                                                                                                                                                                                                                                                                                                                                                                                                                                                                                                                                                                                                                                                                                                                       | Net weight (kg)                       | 8.8           |
|                                                                                                                                                                                                                                                                                                                                                                                                                                                                                                                                                                                                                                                                                                                                                                                                                                                                                                                                                                                                                                                                                                                                                                                                                                                                                                                                                                                                                                                                                                                                                                                                                                                                                                                                                                                                                                                                                                                                                                                                                                                                                                                                | Automatic programmes                  | Yes           |