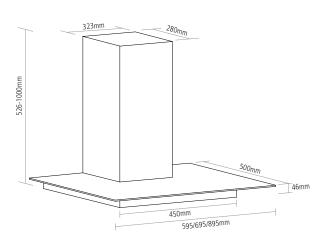

### **DIMENSIONS**



# **WALL CHIMNEY HOODS**

### PRODUCT CODE

FGC620

# DIMENSIONS



w:595mm

### PERFORMANCE



e Energy class D Fluid Dynamic Efficiency D Light Efficiency B Grease Absorption C Annual Consumption 95kWh/yr

Max. extraction 580m3/h Max. noise level 68dB[A]

# FINISH AVAILABLE



Stainless steel with flat clear glass

### **FEATURES**

- Push button controls
- 3 Speeds
- 2 x 1.5W high intensity LED lights
- Aluminium grease filter
- Required ducting size 150mm
- Supplied with 2m length of semi-rigid ducting
- Recirculation kit available

### OPTIONAL EXTRAS

- Recirculation kit [CAP61CF] Visit caple.co.uk for full range

# Features

#### **FUNCTION & POWER**

This model has a powerful maximum extraction rate of 580m3/h, perfect if you're looking for style, functionality and raw power.