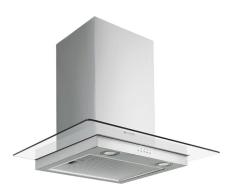

# **WALL CHIMNEY HOODS**

# FINISH AVAILABLE

Stainless steel with flat clear glass

### **FEATURES**

- Push button controls
- 3 Speeds
- 2 x 1.5W high intensity LED lights
- Aluminium grease filter
- Required ducting size 150mm
- Supplied with 2m length of semi-rigid ducting
- Recirculation kit available