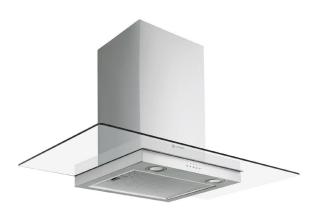

## **WALL CHIMNEY HOODS**

#### FINISH AVAILABLE

Stainless steel with flat clear glass

#### **FEATURES**

- Push button controls
- 3 Speeds
- 2 x 1.5W high intensity LED lights
- Aluminium grease filter
- Required ducting size 150mm
- Supplied with 2m length of semi-rigid ducting
- Recirculation kit available