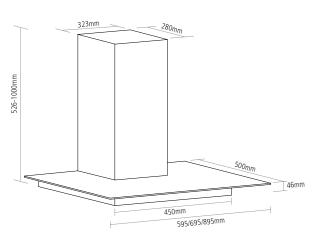

## **DIMENSIONS**



## **WALL CHIMNEY HOODS**

#### PRODUCT CODE

FGC920

#### DIMENSIONS



w:895mm

# PERFORMANCE

e Energy class D Fluid Dynamic Efficiency D Light Efficiency B Grease Absorption C Annual Consumption 95kWh/yr Max. extraction 580m3/h

Max. noise level 68dB[A]

#### FINISH AVAILABLE



Stainless steel with flat clear glass

#### **FEATURES**

- Push button controls
- 3 Speeds
- 2 x 1.5W high intensity LED lights
- Aluminium grease filter
- Required ducting size 150mm
- Supplied with 2m length of semi-rigid ducting
- Recirculation kit available

### OPTIONAL EXTRAS

- Recirculation kit [CAP61CF] Visit caple.co.uk for full range

# Features

## **FUNCTION & POWER**

This model has a powerful maximum extraction rate of 580m3/h, perfect if you're looking for style, functionality and raw power.