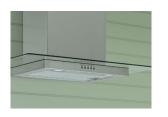

#### PRODUCT CODE

FGC920

#### DIMENSIONS

w:895mm

#### FINISH AVAILABLE

Stainless steel with flat clear glass

#### **FEATURES**

- Push button controls
- 3 Speeds
- 2 x 1.5W high intensity LED lights
- Aluminium grease filter
- Required ducting size 150mm
- Supplied with 2m length of semi-rigid ducting
- Recirculation kit available