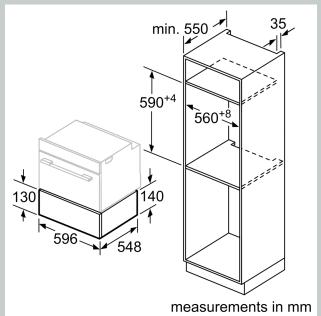

### Performance/technical information

- Nominal voltage: 220 240 V
- Total connected load electric: 0.82 KW
- Cavity volume: 20 I
- Loading up to 25 kg
- Appliance dimension (hxwxd): 140 mm x 594 mm x 518 mm
- Niche dimension (hxwxd): 140 mm x 560 mm 568 mm x 550 mm
- In case of installation under the worktop, installation accessory spare part no. 9001698838 is needed.
- Please refer to the dimensions provided in the installation manual

## **A:** 7.5 mm

Compact ovens with appliance height of 455 mm can be installed above the warming drawer without an intermediate floor