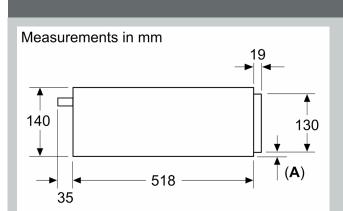

### Performance/technical information

- Nominal voltage: 220 240 V
- Total connected load electric: 0.82 KW
- Cavity volume: 20 I
- Loading up to 25 kg
- Appliance dimension (hxwxd): 140 mm x 594 mm x 518 mm
- Niche dimension (hxwxd): 140 mm x 560 mm 568 mm x 550 mm
- In case of installation under the worktop, installation accessory spare part no. 9001698838 is needed.
- Please refer to the dimensions provided in the installation manual

## **A:** 7.5 mm

Compact ovens with appliance height of 455 mm can be installed above the warming drawer without an intermediate floor