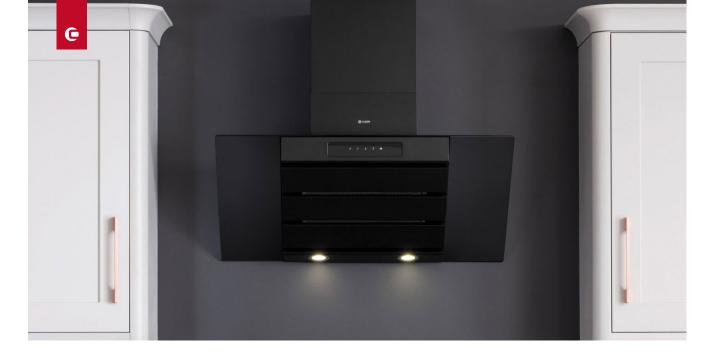

# SPIRIT WALL CHIMNEY HOODS

## FINISH AVAILABLE

Stainless steel with glass panels

Black with black glass panels [shown]

## **FEATURES**

- Touch controls
- 3 Speeds
- 2 x 1.5W high intensity LED lights
- Aluminium grease filters
- Supplied with 2m length of semi-rigid ducting
- Required ducting size 150mm
- Recirculation kit available