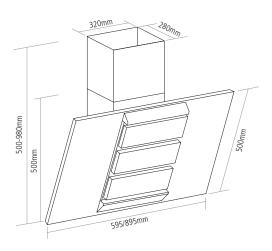

### DIMENSIONS

### DIMENSIONS

w:900mm

# OPTIONAL EXTRAS

- Recirculation kit [CAP61CF] Visit caple.co.uk for full range

650mm space for electric hobs and 760mm space for gas hobs required from worktop to the mesh filter behind the centre glass panel. From the lowest point of the hood the distance required is 450mm for electric hobs and 550mm for gas hobs.