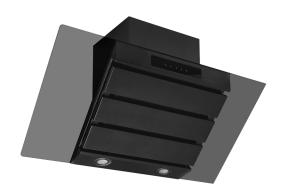

## FINISH AVAILABLE

Stainless steel with glass panels

Black with black glass panels [shown]

## **FEATURES**

- Touch controls
- 3 Speeds
- 2 x 1.5W high intensity LED lights
- Aluminium grease filters
- Supplied with 2m length of semi-rigid ducting
- Required ducting size 150mm
- Recirculation kit available