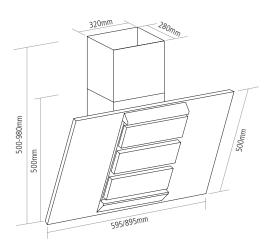

#### DIMENSIONS

w:900mm

# OPTIONAL EXTRAS

- Recirculation kit [CAP61CF] Visit caple.co.uk for full range

650mm space for electric hobs and 760mm space for gas hobs required from worktop to the mesh filter behind the centre glass panel. From the lowest point of the hood the distance required is 450mm for electric hobs and 550mm for gas hobs.