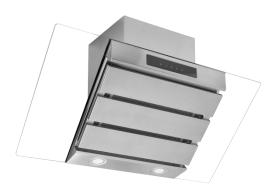

### PRODUCT CODE

SP912SS

### FINISH AVAILABLE

Stainless steel with glass panels [shown]

Black with black glass panels

### **FEATURES**

- Touch controls
- 3 Speeds
- 2 x 1.5W high intensity LED lights
- Aluminium grease filters
- Supplied with 2m length of semi-rigid ducting
- Required ducting size 150mm
- Recirculation kit available