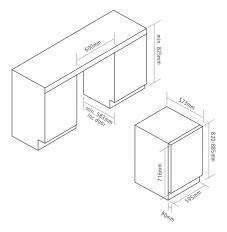

er zone has 3 sliding shelves and 1 base shelf
- 100% CFC/HFC free
- Toughened UV protected glass door
- 2 Humidity control water tanks
- Black cabinet interior and exterior
- Recessed for fitting furniture plinth
- Air ventilation through plinth grille
- Supplied with stainless steel universal plinth grille w:525mm

#### CAPACITY

- 4.73 Cu Ft/134 Litre total net capacity
- 5.79 Cu ft/164 Litre total gross capacity
- Stores max. 46 Bordeaux style wine bottles 750ml [16 upper zone and 30 lower zone] Bottle stacking diagrams available at caple.co.uk

# OPTIONAL EXTRAS

- 6 Wine labels and holders [WINELABEL]
- Full height stainless steel grille with fixing brackets [GRILL/CLASS601]
- Filler panel [FP600BK]
- Black square handle [HANDLE7BK]
   Visit caple.co.uk for full range

# DIMENSIONS



# Features

# **CHAMPAGNE SHELVES**

The easy-slide beech shelves are non-scratch so they won't damage bottle labels. If Champagne is your drink of choice, the slatted design allows you to store larger bottles so you're prepared for any special occasion.