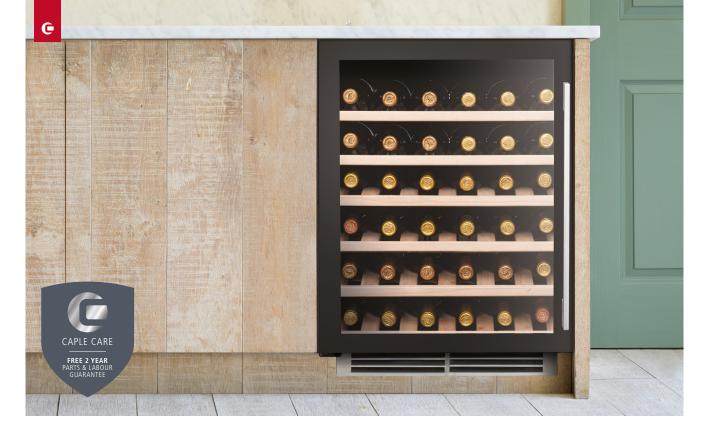

# SENSE UNDERCOUNTER SINGLE ZONE WINE CABINET

#### **GENERAL FEATURES**

- Black glass door
- Shelves can accommodate
   750ml Bordeaux, Burgundy and Champagne bottles
- No-frost compressor cooling technology maintains a consistent temperature
- Single temperature zone stores red, white or sparkling wine
- Touch controls and white LED display
- Converts into a can chiller using optional glass shelving
- UV/heat-free white LED lighting [switchable]
- Vibration free
- Adjustable height to fit 100 - 150mm plinth
- Stainless steel square handle

- Fan circulated cool air for even temperature distribution
- Reversible door
- Beech shelves
- 5 Sliding shelves and 1 base shelf
- 100% CFC/HFC free
- Toughened UV protected glass door
- Humidity control water tank
- Black cabinet interior and exterior
- Recessed for fitting furniture plinth
- Air ventilation through plinth grille
- Supplied with stainless steel universal plinth grille w:525mm

# CAPACITY

- 5.15 Cu Ft/146 Litre total net capacity
- 5.79 Cu ft/164 Litre total gross capacity
- Stores max. 52 Bordeaux style wine bottles 750ml [8 bottles per sliding shelf, 6 bottles on base shelf, 14 on top shelf] Bottle stacking diagrams available at caple.co.uk

### **CHAMPAGNE SHELVES**

The easy-slide beech shelves are non-scratch so they won't damage bottle labels. If Champagne is your drink of choice, the slatted design allows you to store larger bottles so you're prepared for any special occasion.