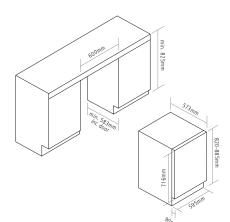

- Humidity control water tank
- Black cabinet interior and exterior
- Recessed for fitting furniture plinth
- Air ventilation through plinth grille
- Supplied with stainless steel universal plinth grille w:525mm

# CAPACITY

- 5.15 Cu Ft/146 Litre total net capacity
- 5.79 Cu ft/164 Litre total gross capacity
- Stores max. 52 Bordeaux style wine bottles 750ml [8 bottles per sliding shelf, 6 bottles on base shelf, 14 on top shelf] Bottle stacking diagrams available at caple.co.uk

# OPTIONAL EXTRAS

- 6 Wine labels and holders [WINELABEL]
- 3 Frosted glass shelves with black plastic trim [GSHELFPACK/600]
- Full height stainless steel grille with fixing brackets [GRILL/CLASS601]
- Filler panel [FP600BK]
- Black square handle [HANDLE7BK]
   Visit caple.co.uk for full range

#### DIMENSIONS



# Features

### **CHAMPAGNE SHELVES**

The easy-slide beech shelves are non-scratch so they won't damage bottle labels. If Champagne is your drink of choice, the slatted design allows you to store larger bottles so you're prepared for any special occasion.